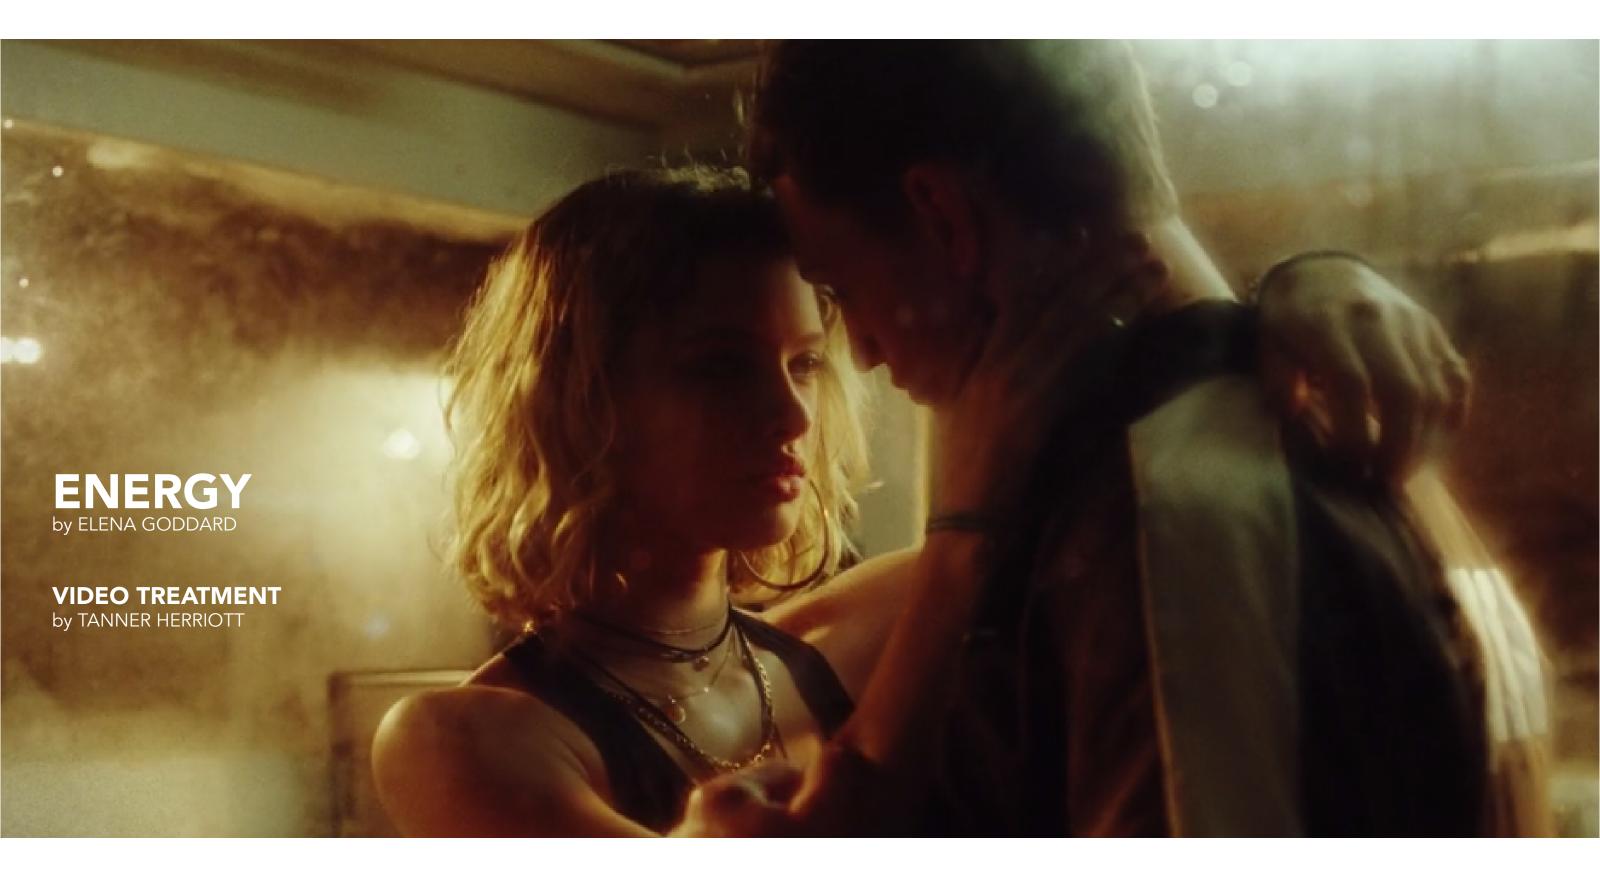

# CONCEPT

### GENERAL

As a couple they were madly in love. They were carefree and passionate, but knew in time they'd want to go their separate ways. She lets him go knowing eventually get back together.

The edit is based around the artist re-visiting places they used to frequent as a couple. These places were where they had some of their best times together and now that she's single feel hollow and empty.

### COUPLE

Their time as a couple was a healthy mix of care free fun and passion. They're both madly in love but aren't seriously committed and in time will want to go their own way. She ends up letting him go knowing that they'll eventually end up together again at some point.

#### FRAMING

- She's always the more masculine energy of the couple and more featured than he will be throughout.
- More traditional coverage.