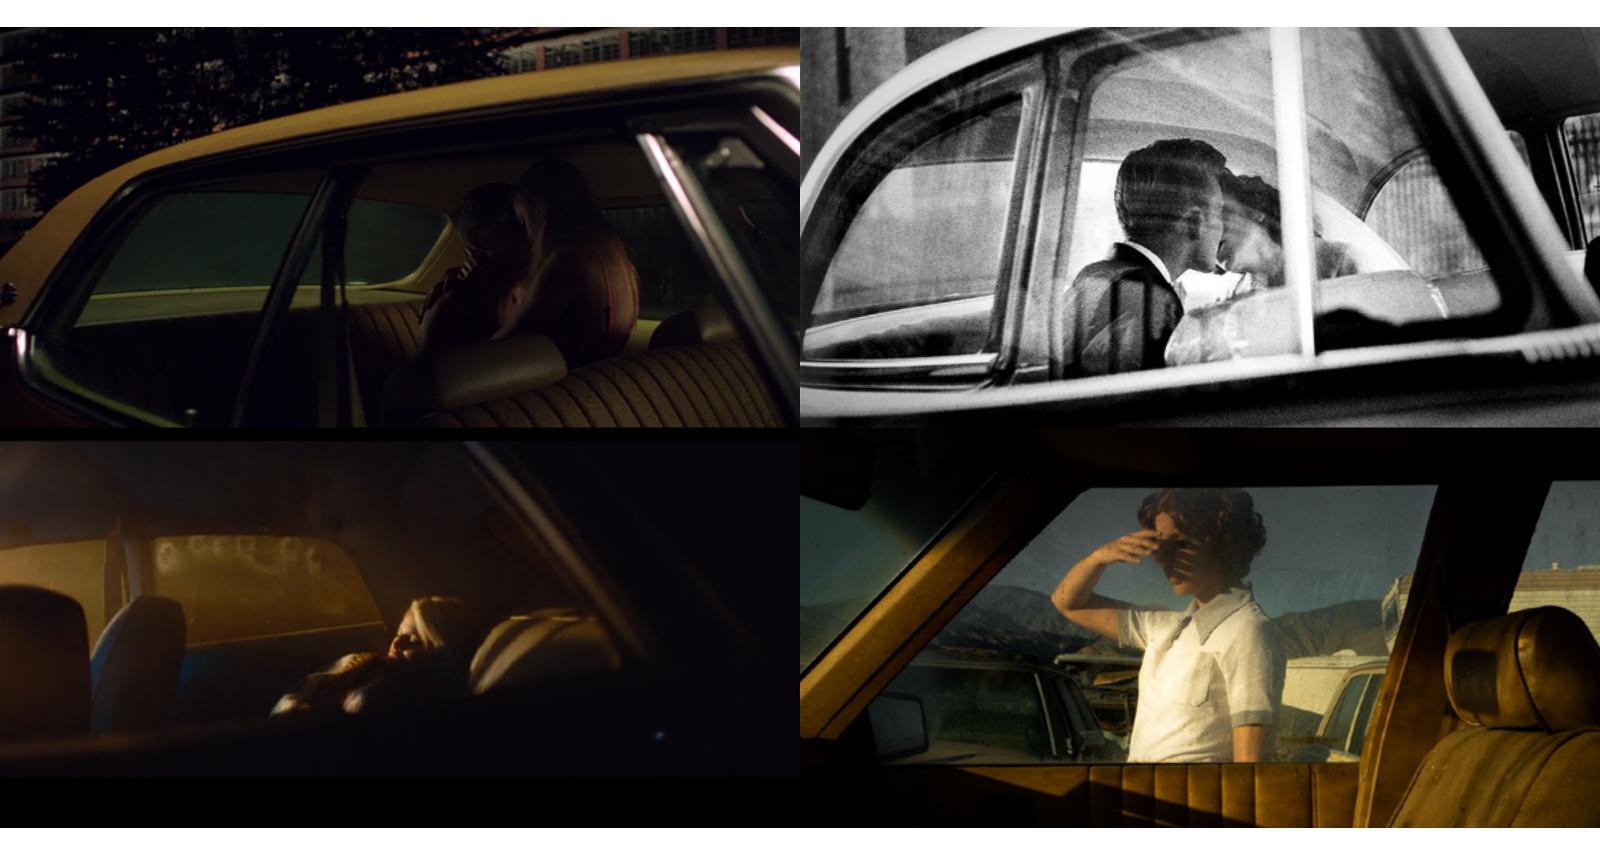

# CAMERA

- RED Weapon
- 8k .r3d (widescreen or 2:1)
- Mix of frame rates: 23.98 60
- ISO: We're shooting in low light so ideally keeping a lower ISO for a cleaner digital negative.
- T-Stop: We're not going for shallow DOF so nothing below T2.8 (ideally closer to T4)
- OLPF: Low light
- Lenses: CP2s (25, 35, 50, 85)
- Filters: Smoque
- Camera support: handheld and sticks

### **GRIP & ELECTRIC**

- Lighting: mix of existing street lamps and two (2) Astera Titans
- 3x C-stands
- 1x 6x6' negative
- 1x full applebox

### PLAYBACK

• Bluetooth speaker with audio coming from an iPhone

### VISUAL REFERENCES (SINGLE)



## VISUAL REFERENCES (SINGLE)



## **VISUAL REFERENCES (COUPLE)**



#### "ENERGY" v2 by ELENA GODDARD

6

## **VISUAL REFERENCES (COUPLE)**



## **VISUAL REFERENCES (CAR)**



## **VISUAL REFERENCES (CAR)**



#### "ENERGY" v2 by ELENA GODDARD

9

# VISUAL REFERENCES (STREET LIGHTS)



# LOCATIONS



TANNERHERRIOTT.COM

### NOTES