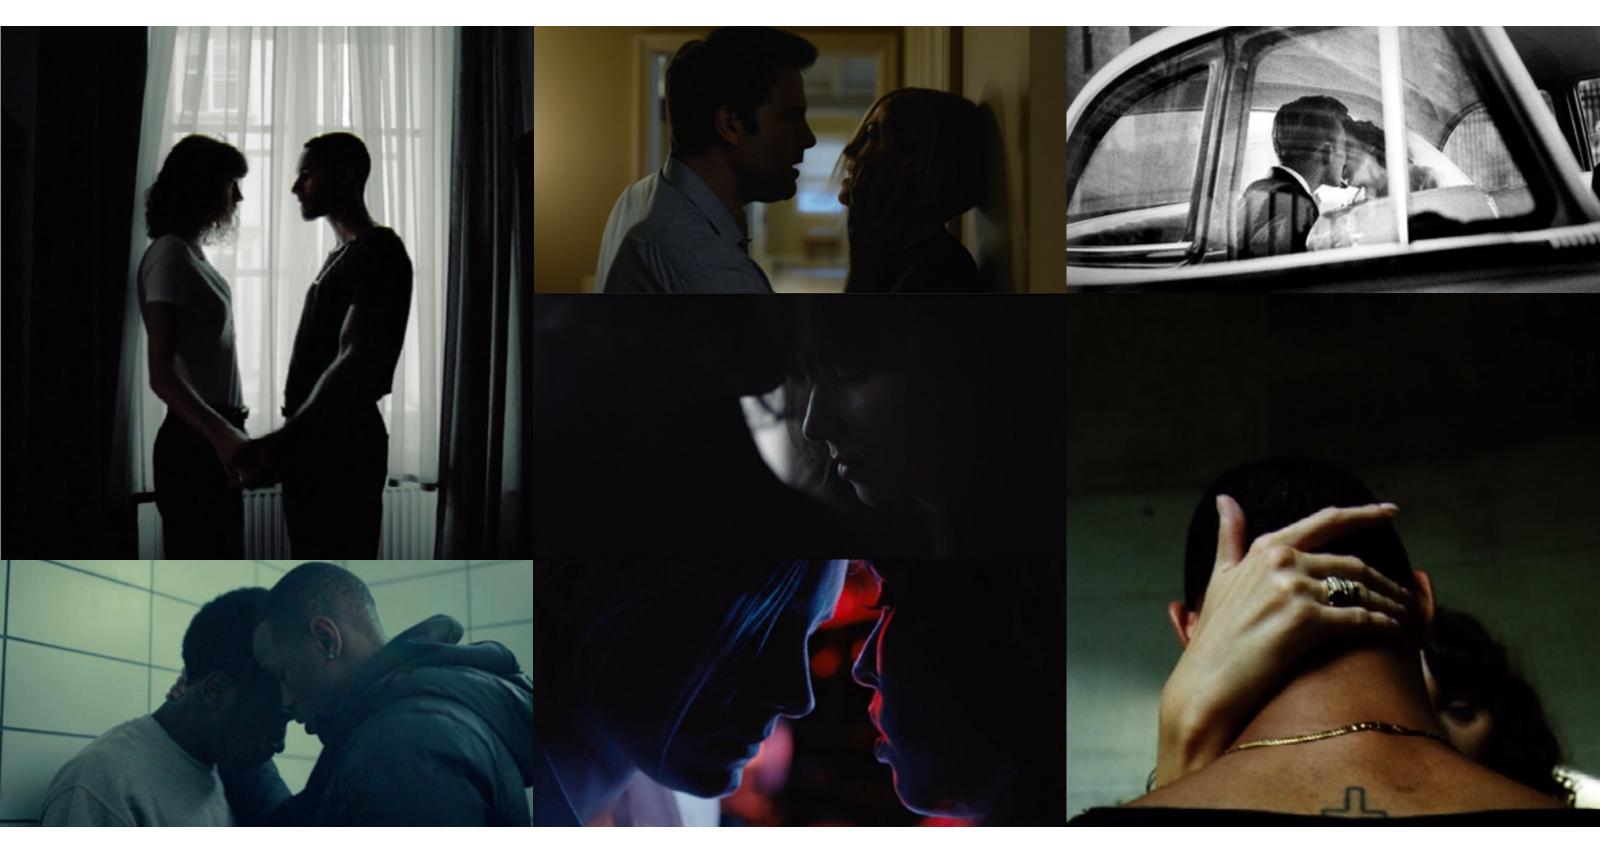

## **VISUAL REFERENCES (COUPLE)**

#### "ENERGY" v2 by ELENA GODDARD

6

### COUPLE

Their time as a couple was a healthy mix of care free fun and passion. They're both madly in love but aren't seriously committed and in time will want to go their own way. She ends up letting him go knowing that they'll eventually end up together again at some point.

#### FRAMING

- She's always the more masculine energy of the couple and more featured than he will be throughout.
- More traditional coverage.