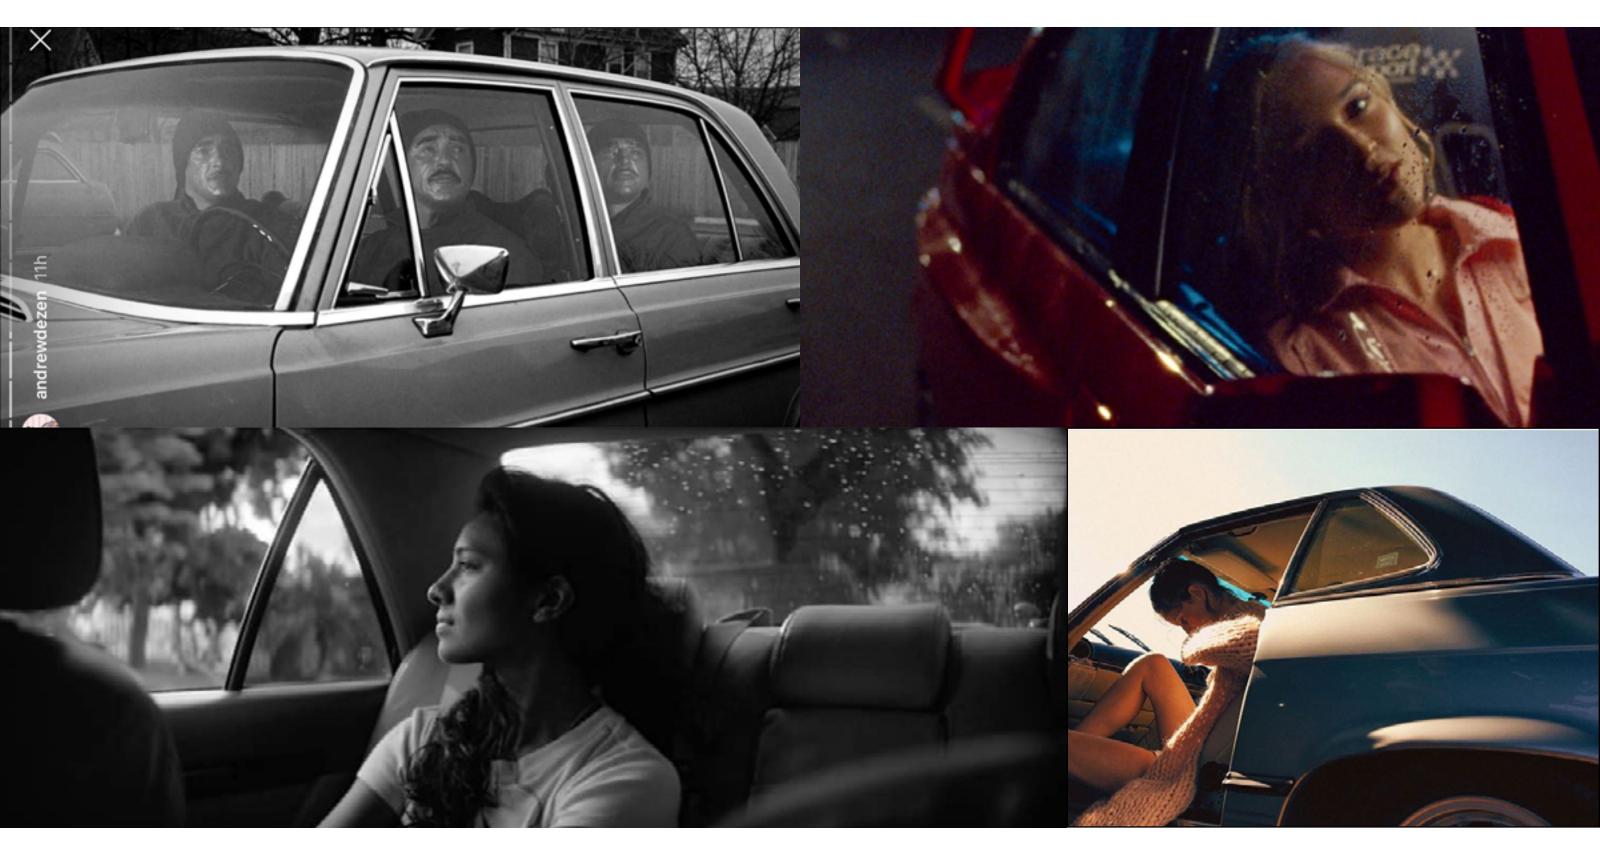

widescreen or 2:1)
- Mix of frame rates: 23.98 60
- ISO: We're shooting in low light so ideally keeping a lower ISO for a cleaner digital negative.
- T-Stop: We're not going for shallow DOF so nothing below T2.8 (ideally closer to T4)
- OLPF: Low light
- Lenses: CP2s (25, 35, 50, 85)
- Filters: Smoque
- Camera support: handheld and sticks

### **GRIP & ELECTRIC**

- Lighting: mix of existing street lamps and two (2) Astera Titans
- 3x C-stands
- 1x 6x6' negative
- 1x full applebox

### PLAYBACK

• Bluetooth speaker with audio coming from an iPhone

### VISUAL REFERENCES (SINGLE)



## VISUAL REFERENCES (SINGLE)



## **VISUAL REFERENCES (COUPLE)**



#### "ENERGY" v2 by ELENA GODDARD

6

## **VISUAL REFERENCES (COUPLE)**



## **VISUAL REFERENCES (CAR)**



## **VISUAL REFERENCES (CAR)**



#### "ENERGY" v2 by ELENA GODDARD

9

# VISUAL REFERENCES (STREET LIGHTS)



# LOCATIONS



TANNERHERRIOTT.COM

### NOTES