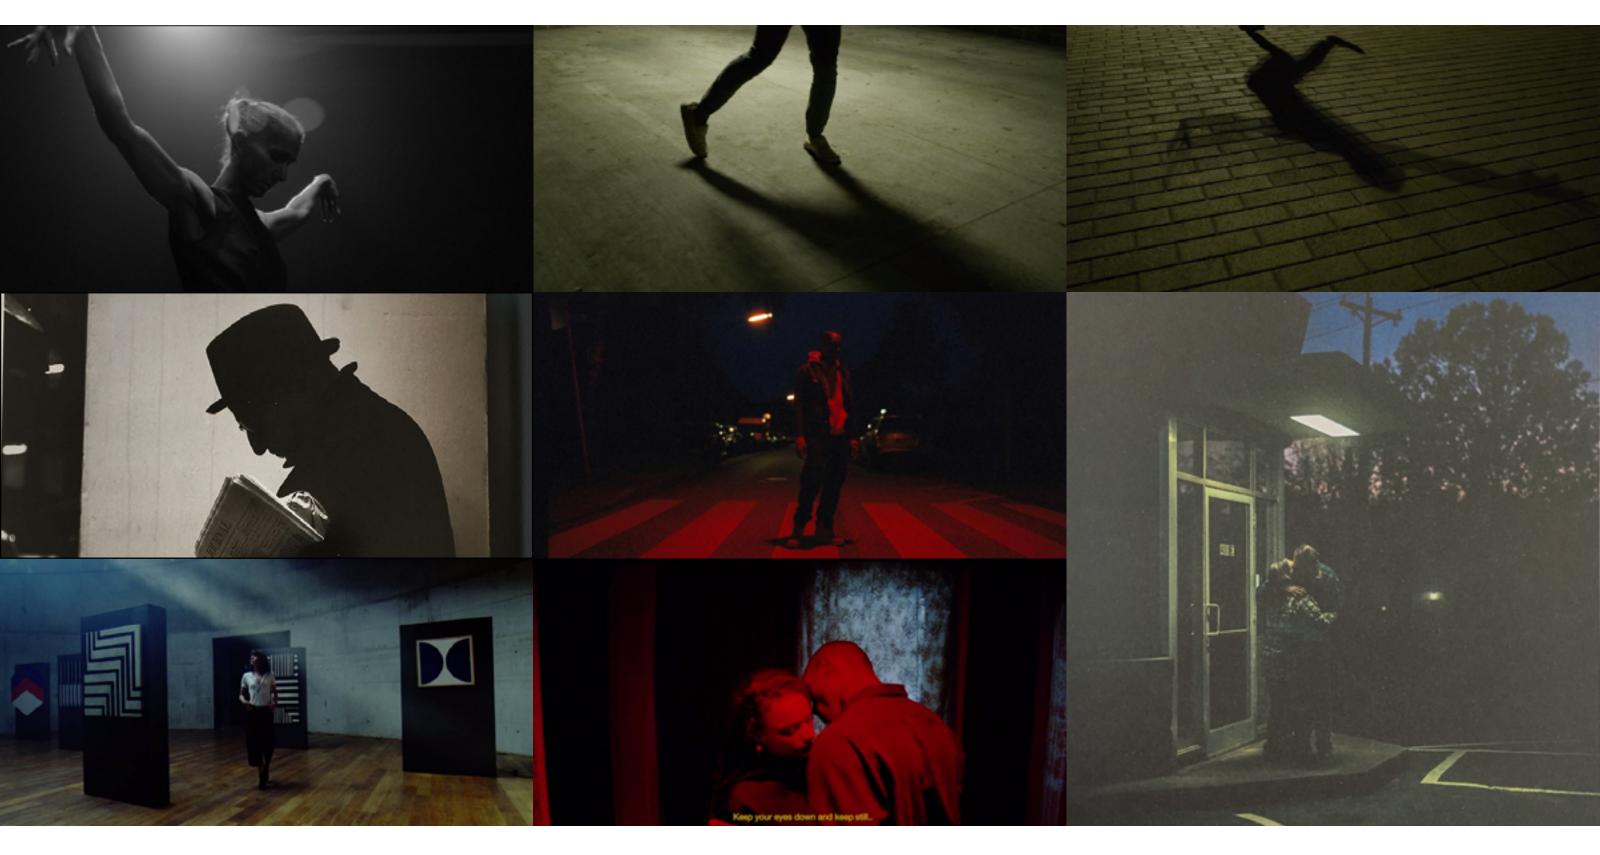

w light so ideally keeping a lower ISO for a cleaner digital negative.
- T-Stop: We're not going for shallow DOF so nothing below T2.8 (ideally closer to T4)
- OLPF: Low light
- Lenses: CP2s (25, 35, 50, 85)
- Filters: Smoque
- Camera support: handheld and sticks

### **GRIP & ELECTRIC**

- Lighting: mix of existing street lamps and two (2) Astera Titans
- 3x C-stands
- 1x 6x6' negative
- 1x full applebox

### PLAYBACK

• Bluetooth speaker with audio coming from an iPhone

### VISUAL REFERENCES (SINGLE)



## VISUAL REFERENCES (SINGLE)



## **VISUAL REFERENCES (COUPLE)**



#### "ENERGY" v2 by ELENA GODDARD

6

## **VISUAL REFERENCES (COUPLE)**



## **VISUAL REFERENCES (CAR)**



## **VISUAL REFERENCES (CAR)**



#### "ENERGY" v2 by ELENA GODDARD

9

# VISUAL REFERENCES (STREET LIGHTS)



# LOCATIONS



TANNERHERRIOTT.COM

### NOTES