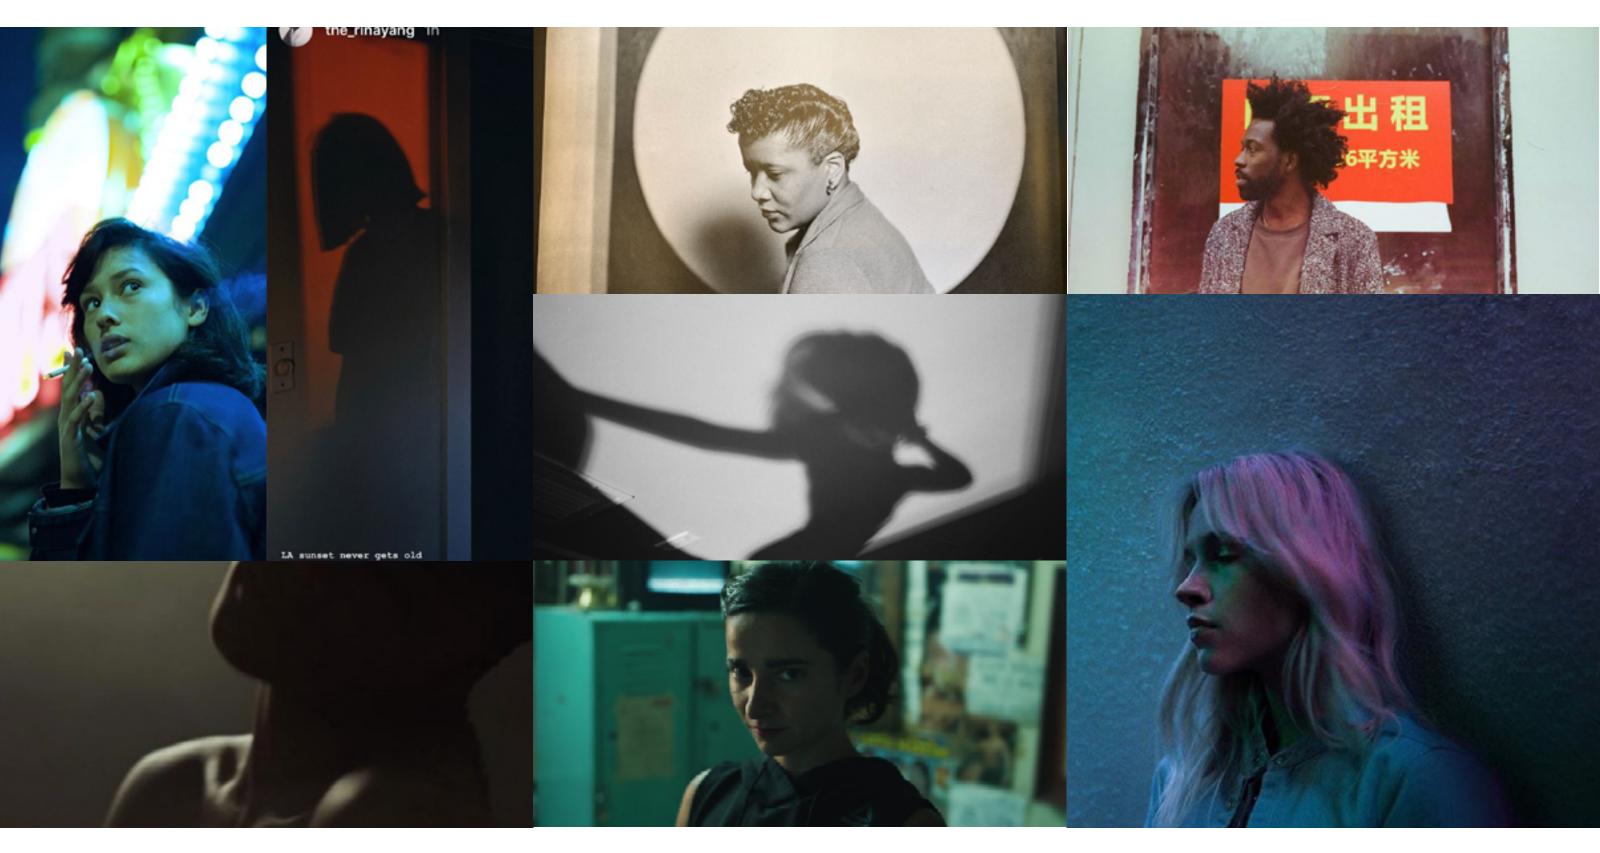

### VISUAL REFERENCES (SINGLE)

## VISUAL REFERENCES (SINGLE)

### SINGLE

Now that she's single again, she's sad, hurt, emotional but more wise from the experience.

#### FRAMING

- She's always the more masculine energy of the couple and more featured than he will be throughout.
- Traditional coverage but a heavy use of wide shots to make her feel alone.